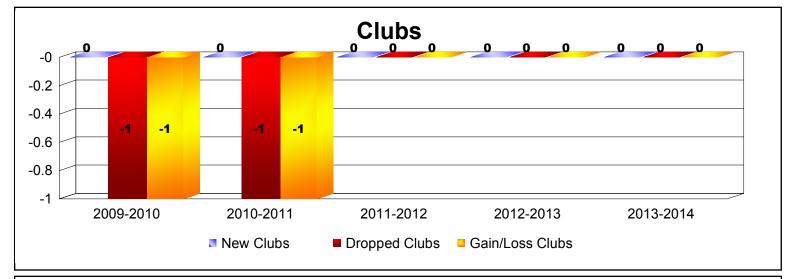

District 101SM As of June 2014 Cumulative

| Year      | New<br>Clubs | Dropped<br>Clubs | Gain/<br>Loss<br>Clubs | New<br>Members | Charter<br>Members | Reinstate<br>Members | Transfer<br>Members | Total<br>Member<br>Added | Total<br>Members<br>Dropped | Gain/<br>Loss<br>Members |
|-----------|--------------|------------------|------------------------|----------------|--------------------|----------------------|---------------------|--------------------------|-----------------------------|--------------------------|
| 2009-2010 | 0            | -1               | -1                     | 76             | 0                  | 1                    | 7                   | 84                       | -124                        | -40                      |
| 2010-2011 | 0            | -1               | -1                     | 66             | 0                  | 0                    | 2                   | 68                       | -101                        | -33                      |
| 2011-2012 | 0            | 0                | 0                      | 90             | 0                  | 2                    | 2                   | 94                       | -81                         | 13                       |
| 2012-2013 | 0            | 0                | 0                      | 82             | 0                  | 2                    | 7                   | 91                       | -114                        | -23                      |
| 2013-2014 | 0            | 0                | 0                      | 71             | 0                  | 3                    | 9                   | 83                       | -98                         | -15                      |
| Average   | 0            | 0                | 0                      | 77             | 0                  | 2                    | 5                   | 84                       | -104                        | -20                      |