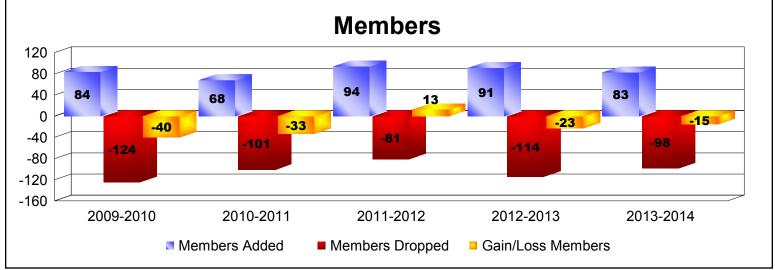

District 101SM As of June 2014 Cumulative

| Year      | New<br>Clubs | Dropped<br>Clubs | Gain/<br>Loss<br>Clubs | New<br>Members | Charter<br>Members | Reinstate<br>Members | Transfer<br>Members | Total<br>Member<br>Added | Total<br>Members<br>Dropped | Gain/<br>Loss<br>Members |
|-----------|--------------|------------------|------------------------|----------------|--------------------|----------------------|---------------------|--------------------------|-----------------------------|--------------------------|
| 2009-2010 | 0            | -1               | -1                     | 76             | 0                  | 1                    | 7                   | 84                       | -124                        | -40                      |
| 2010-2011 | 0            | -1               | -1                     | 66             | 0                  | 0                    | 2                   | 68                       | -101                        | -33                      |
| 2011-2012 | 0            | 0                | 0                      | 90             | 0                  | 2                    | 2                   | 94                       | -81                         | 13                       |
| 2012-2013 | 0            | 0                | 0                      | 82             | 0                  | 2                    | 7                   | 91                       | -114                        | -23                      |
| 2013-2014 | 0            | 0                | 0                      | 71             | 0                  | 3                    | 9                   | 83                       | -98                         | -15                      |
| Average   | 0            | 0                | 0                      | 77             | 0                  | 2                    | 5                   | 84                       | -104                        | -20                      |